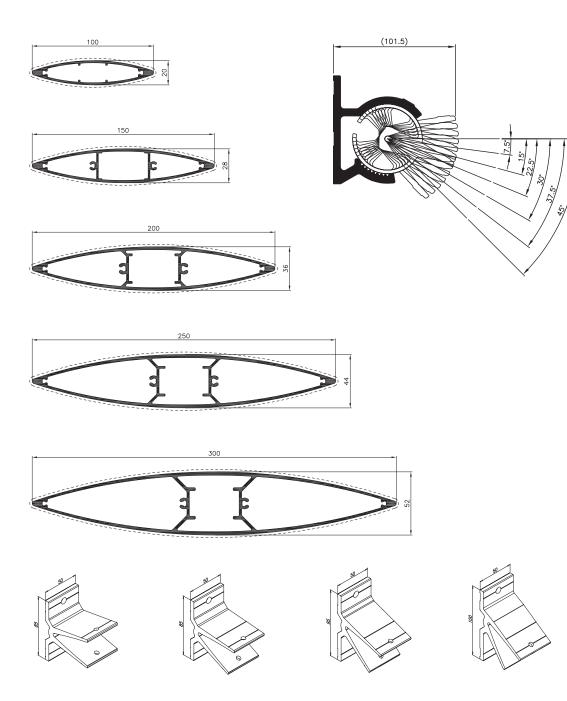

BRISE SOLEIL SYSTEM / MB-SUNPROF

CROSS-SECTIONS

## FEATURES AND AESTHETICS

· brings together solar glare control with the appropriate amount of natural light coming into the building's internal environment

- $\cdot$  range of outriggers (brackets) to choose from
- selection of aluminum blade profiles of width from 100 to 300 mm to serve variety of projects' requirements
- up to 45 degrees incident angle
- $\cdot\,$  quick and easy to install to the curtain wall, load bearing wall or window frame