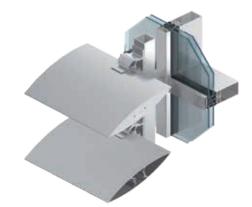

## Brise soleil system **MB-SUNPROF**

Saving energy by reducing exposure to direct solar radiation while allowing for natural day lighting is one of a major focus of today's environmentally aware engineers, architects and specifiers. MB-SUNPROF brise soleils have been designed to meet these requirements. The system comprises aluminum blades, which are available in variety of sizes and integrate the Aluprof's curtain wall systems range, providing an impressive visual effect that helps unite the building envelope.

## FEATURES AND AESTHETICS

· brings together solar glare control with the appropriate amount of natural light coming into the building's internal environment

- $\cdot$  range of outriggers (brackets) to choose from
- selection of aluminum blade profiles of width from 100 to 300 mm to serve variety of projects' requirements
- up to 45 degrees incident angle
- $\cdot\,$  quick and easy to install to the curtain wall, load bearing wall or window frame