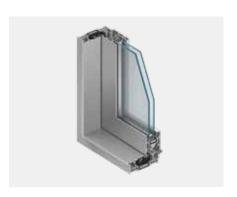

## PATIO DOOR SYSTEMS

ALUPROF range of sliding doors offers a variety of solutions for your needs. In addition to our classic doors with clearly visible, sturdy aluminium profiles, you can choose completely concealed or very slender profiles to frame your view exquisitely. Corner structures with movable mullions can be produced with ALUPROF systems, as can doors that disappear into the wall. Large frames and heavy glass panes with smoothly sliding mechanisms allow the construction of impressive openings for panoramic views. All our products and systems designed to avoid heat transfers with double or triple glazing solutions to provide the best heat and sound insulation.

**MB-59 SLIDING DOOR** 

standing out sliding door, designed to fit every house and budget - 59 mm

excellent weather tightness

best heat efficiency

top security

latest design aesthetics

smooth and easy operation