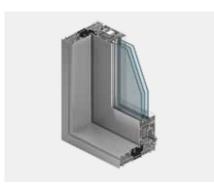

## PATIO DOOR SYSTEMS

ALUPROF range of sliding doors offers a variety of solutions for your needs. In addition to our classic doors with clearly visible, sturdy aluminium profiles, you can choose completely concealed or very slender profiles to frame your view exquisitely. Corner structures with movable mullions can be produced with ALUPROF systems, as can doors that disappear into the wall. Large frames and heavy glass panes with smoothly sliding mechanisms allow the construction of impressive openings for panoramic views. All our products and systems designed to avoid heat transfers with double or triple glazing solutions to provide the best heat and sound insulation.

**MB-59 SLIDING DOOR** 

standing out sliding door, designed to fit every house and budget - 59 mm

excellent weather tightness

best heat efficiency

top security

latest design aesthetics

smooth and easy operation