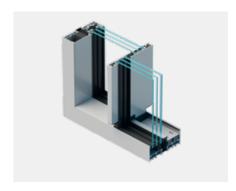

## PATIO DOOR SYSTEMS

ALUPROF range of sliding doors offers a variety of solutions for your needs. In addition to our classic doors with clearly visible, sturdy aluminium profiles, you can choose completely concealed or very slender profiles to frame your view exquisitely. Corner structures with movable mullions can be produced with ALUPROF systems, as can doors that disappear into the wall. Large frames and heavy glass panes with smoothly sliding mechanisms allow the construction of impressive openings for panoramic views. All our products and systems designed to avoid heat transfers with double or triple glazing solutions to provide the best heat and sound insulation.

**MB-59 SLIDING DOOR** 

standing out sliding door, designed to fit every house and budget - 59 mm

excellent weather tightness

best heat efficiency

top security

latest design aesthetics

smooth and easy operation