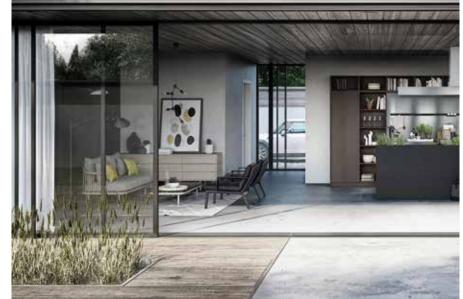

## PATIO DOOR SYSTEMS Secure, Easy to Operate and Aesthetic Solutions

Sliding doors offer a perfect solution for connecting the interiors of your homes or conservatories with the balconies, terraces or gardens outside. Silently gliding large glass panes provide you with an unobstructed view and let you enjoy the beautiful outside weather inside your living space. Moreover, sliding doors offer a great space-saving solution without occupying areas

## PATIO DOOR SYSTEMS

ALUPROF range of sliding doors offers a variety of solutions for your needs. In addition to our classic doors with clearly visible, sturdy aluminium profiles, you can choose completely concealed or very slender profiles to frame your view exquisitely. Corner structures with movable mullions can be produced with ALUPROF systems, as can doors that disappear into the wall. Large frames and heavy glass panes with smoothly sliding mechanisms allow the construction of impressive openings for panoramic views. All our products and systems designed to avoid heat transfers with double or triple glazing solutions to provide the best heat and sound insulation.