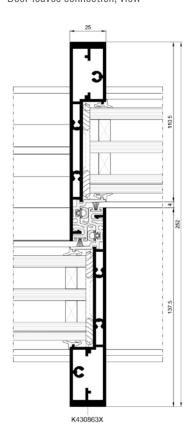

## **Features and benefits**

- **1.** 71 mm (door leaf) and 190 mm-deep profiles (2-slide frame)
- **2.** modern design and high aesthetics: the frame is concealed in the wall, in the floor and in the ceiling, the frame profile is fully aligned at the sides, the visible connection width of door leaves is 25 mm.
- **3.** door leaves up to 750 kg and up to 4 m high
- **4.** 3-chambered, thermally-insulated profiles
- **5.** 52 to 60 mm-thick triple glazing units
- **6.** door opens manually or automatically
- 7. drives and control units are concealed in frame profiles
- **8.** can use an automatic unit mounted on the outside of the construction

 $<sup>^{\</sup>star}$  for door leaf: 2.07 x 3.44 m, infilled with triple glazing units U  $_{\!_{g}}$  0.5 W/(m²K) and warm spacer

Door, bottom view

Door, side view

Door leaves connection, view

**ALUPROF S.A.** Plant in Bielsko-Biała