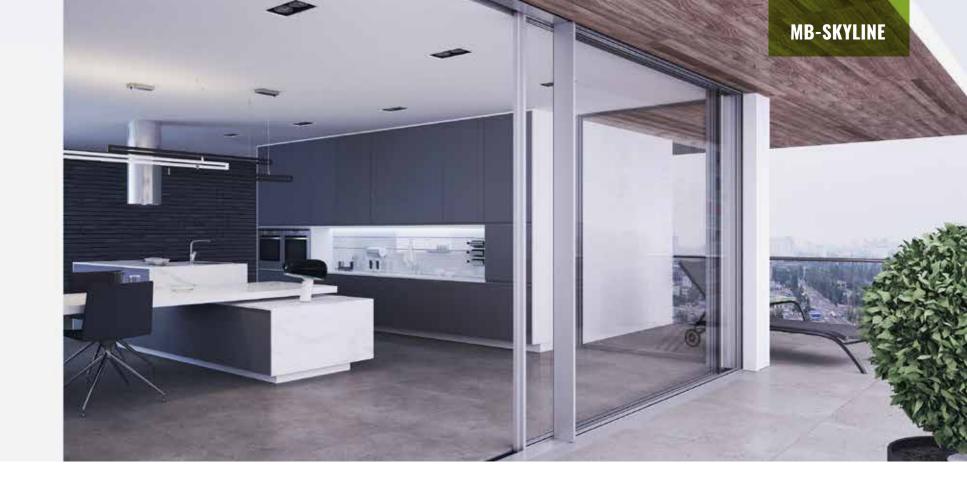

The **MB-SKYLINE** sliding door system with invisible frame uses narrow profiles. This gives the construction a modern and minimalist look. Constructions fabricated with **MB-SKYLINE** have a one-of-a kind design and raise the profile of any project. They provide a comfortable, threshold-free connection of indoor and outdoor living spaces making natural environment part of users' daily experience. While the doors can be very large, their slim construction gives the impression of lightness and delicacy. The product is uniformly glazed, has slim modulations and perfectly fits into high-end construction market.