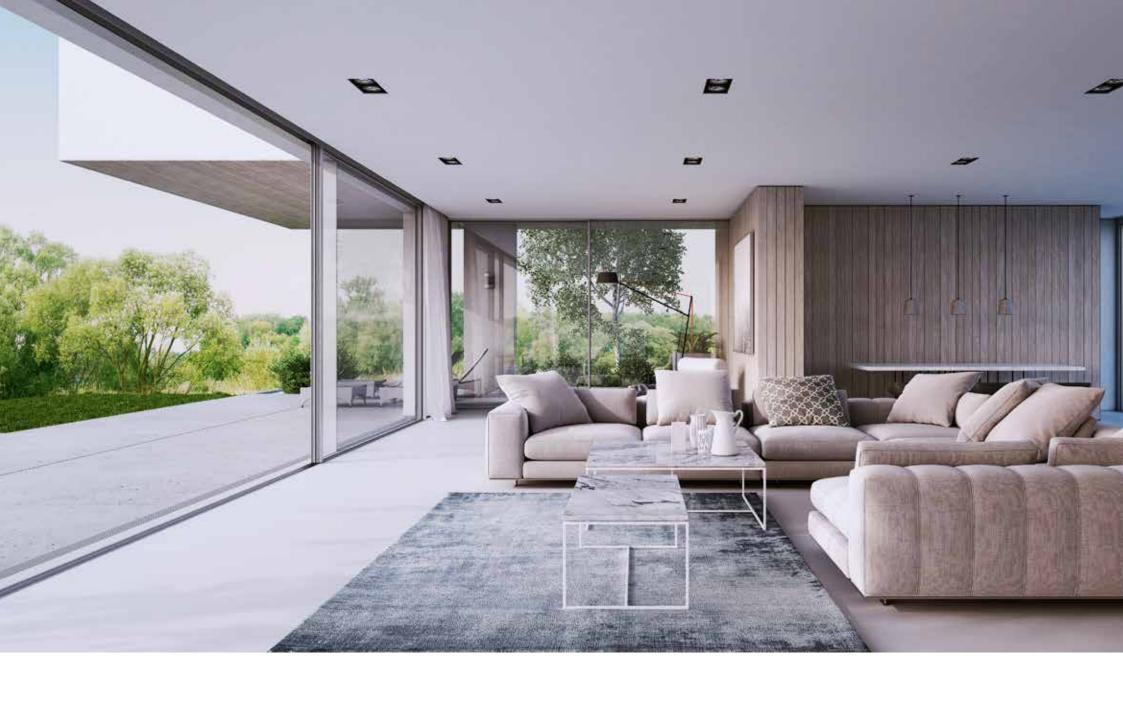

The **MB-SKYLINE** sliding door system with invisible frame uses narrow profiles. This gives the construction a modern and minimalist look. Constructions fabricated with **MB-SKYLINE** have a one-of-a kind design and raise the profile of any project. They provide a comfortable, threshold-free connection of indoor and outdoor living spaces making natural environment part of users' daily experience. While the doors can be very large, their slim construction gives the impression of lightness and delicacy. The product is uniformly glazed, has slim modulations and perfectly fits into high-end construction market.

## **Features and benefits**

- **1.** 71 mm (door leaf) and 190 mm-deep profiles (2-slide frame)
- **2.** modern design and high aesthetics: the frame is concealed in the wall, in the floor and in the ceiling, the frame profile is fully aligned at the sides, the visible connection width of door leaves is 25 mm.
- **3.** door leaves up to 750 kg and up to 4 m high
- **4.** 3-chambered, thermally-insulated profiles
- **5.** 52 to 60 mm-thick triple glazing units
- **6.** door opens manually or automatically
- 7. drives and control units are concealed in frame profiles
- **8.** can use an automatic unit mounted on the outside of the construction