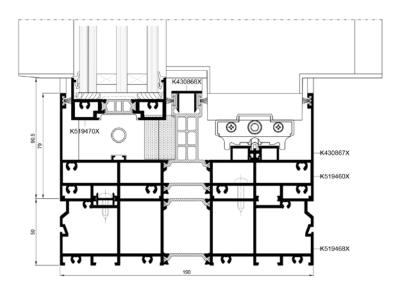

 $<sup>^{\</sup>star}$  for door leaf: 2.07 x 3.44 m, infilled with triple glazing units U  $_{\!_{g}}$  0.5 W/(m²K) and warm spacer

Door, bottom view

Door, side view

Door leaves connection, view

**ALUPROF S.A.** Plant in Bielsko-Biała