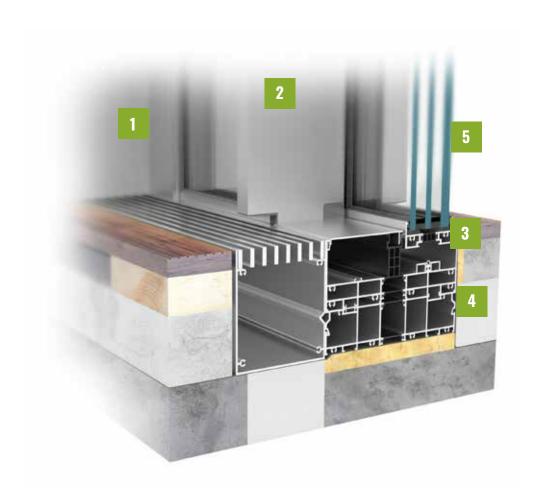

## **Features and benefits**

- **1.** 71 mm (door leaf) and 190 mm-deep profiles (2-slide frame)
- **2.** modern design and high aesthetics: the frame is concealed in the wall, in the floor and in the ceiling, the frame profile is fully aligned at the sides, the visible connection width of door leaves is 25 mm.
- **3.** door leaves up to 750 kg and up to 4 m high
- **4.** 3-chambered, thermally-insulated profiles
- **5.** 52 to 60 mm-thick triple glazing units
- **6.** door opens manually or automatically
- 7. drives and control units are concealed in frame profiles
- **8.** can use an automatic unit mounted on the outside of the construction