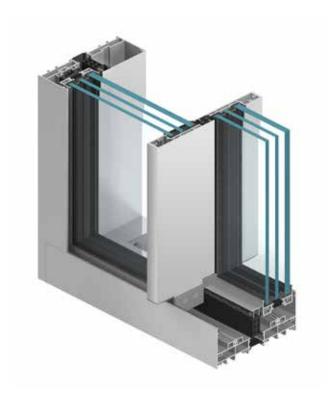

## **Features and benefits**

- **1.** 71 mm (door leaf) and 190 mm-deep profiles (2-slide frame)
- **2.** modern design and high aesthetics: the frame is concealed in the wall, in the floor and in the ceiling, the frame profile is fully aligned at the sides, the visible connection width of door leaves is 25 mm.
- **3.** door leaves up to 750 kg and up to 4 m high
- **4.** 3-chambered, thermally-insulated profiles
- **5.** 52 to 60 mm-thick triple glazing units
- **6.** door opens manually or automatically
- 7. drives and control units are concealed in frame profiles
- **8.** can use an automatic unit mounted on the outside of the construction

## **Technical parameters**

| Air permeability     | class 3, EN 12207                 |
|----------------------|-----------------------------------|
| Watertightness       | up to class 9A (600Pa), EN 12208  |
| Wind load resistance | up to class C5 (2000Pa), EN 12210 |
| Thermal insulation   | U <sub>w</sub> from 0,85 W/(m²K)* |