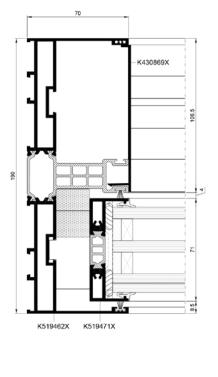

## **Features and benefits**

- **1.** 71 mm (door leaf) and 190 mm-deep profiles (2-slide frame)
- **2.** modern design and high aesthetics: the frame is concealed in the wall, in the floor and in the ceiling, the frame profile is fully aligned at the sides, the visible connection width of door leaves is 25 mm.
- **3.** door leaves up to 750 kg and up to 4 m high
- **4.** 3-chambered, thermally-insulated profiles
- **5.** 52 to 60 mm-thick triple glazing units
- **6.** door opens manually or automatically
- 7. drives and control units are concealed in frame profiles
- **8.** can use an automatic unit mounted on the outside of the construction

## **Technical parameters**

| Air permeability     | class 3, EN 12207                 |
|----------------------|-----------------------------------|
| Watertightness       | up to class 9A (600Pa), EN 12208  |
| Wind load resistance | up to class C5 (2000Pa), EN 12210 |
| Thermal insulation   | U <sub>w</sub> from 0,85 W/(m²K)* |

 $<sup>^{\</sup>star}$  for door leaf: 2.07 x 3.44 m, infilled with triple glazing units U  $_{\!_{g}}$  0.5 W/(m²K) and warm spacer

Door, bottom view

Door, side view

Door leaves connection, view

**ALUPROF S.A.** Plant in Bielsko-Biała