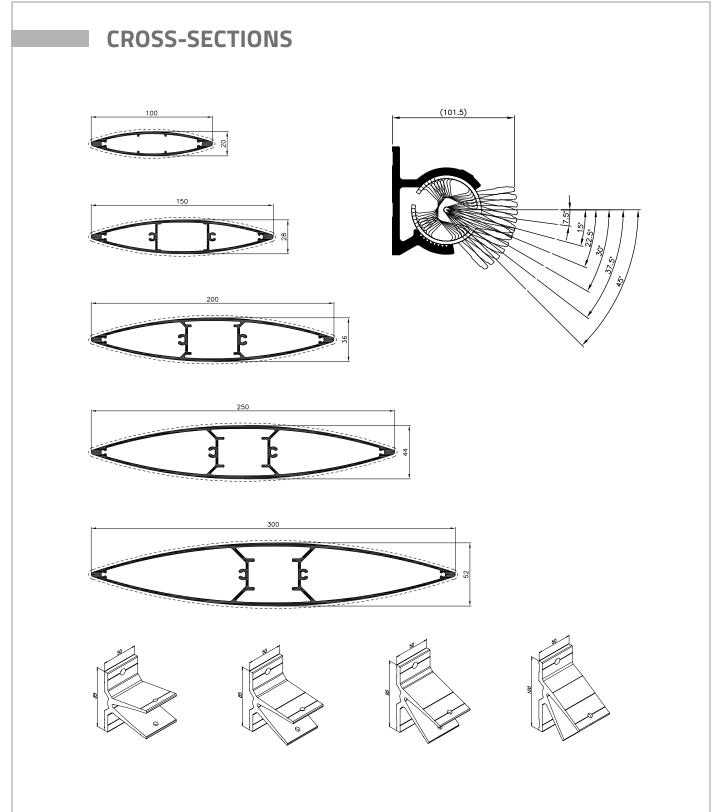

## FEATURES AND BENEFITS

- brings together solar glare control with the appropriate amount of natural light coming into the building's internal environment
- range of outriggers (brackets) to choose from
- selection of aluminum blade profiles of width from 100 to 300 mm to serve variety of projects' requirements
- up to 45 degrees incident angle
- quick and easy to install to the curtain wall, load bearing wall or window frame