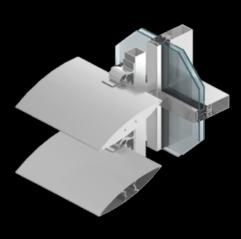

## Brise soleil system

Saving energy by reducing exposure to direct solar radiation while allowing for natural day lighting is one of a major focus of today's environmentally aware engineers, architects and specifiers. **MB-SUNPROF** brise soleils have been designed to meet these requirements. The system comprises aluminum blades, which are available in variety of sizes and integrate the Aluprof's curtain wall systems range, providing an impressive visual effect that helps unite the building envelope.

## FEATURES AND BENEFITS

- brings together solar glare control with the appropriate amount of natural light coming into the building's internal environment
- range of outriggers (brackets) to choose from
- selection of aluminum blade profiles of width from 100 to 300 mm to serve variety of projects' requirements
- up to 45 degrees incident angle
- quick and easy to install to the curtain wall, load bearing wall or window frame